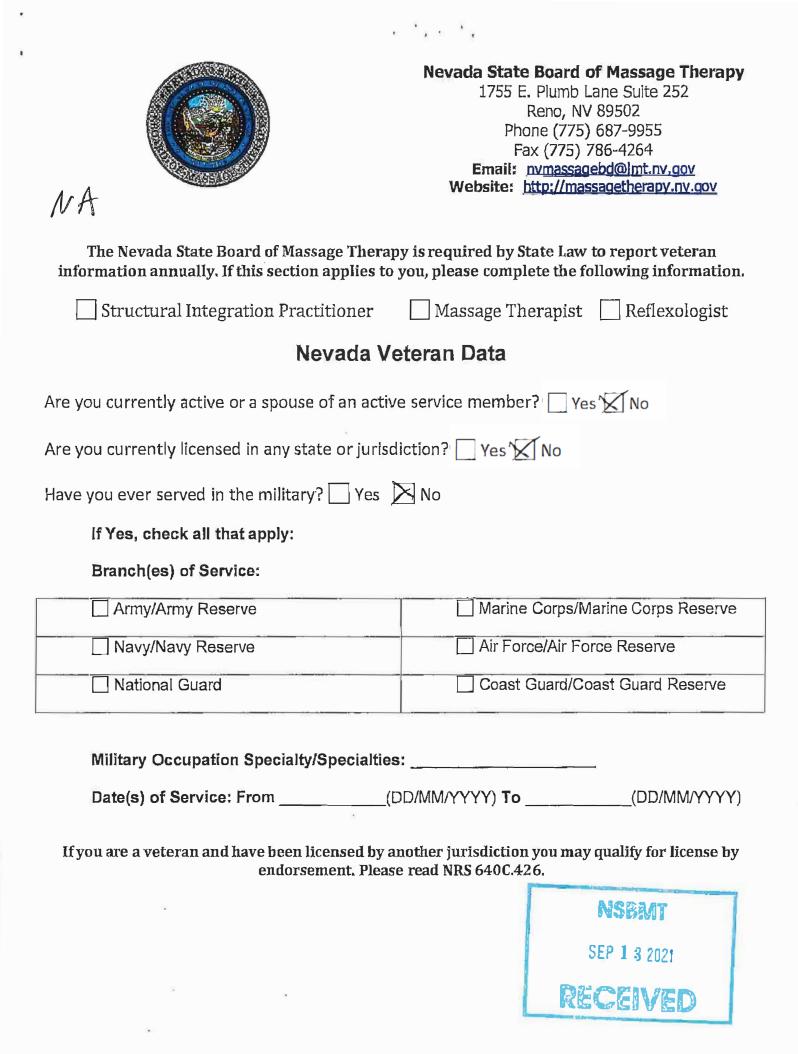

## TITLE: Application Review (Education and Administrative)

MEETING DATE: January 12, 2022

APPLICANT: Domenico R. Lonardo REVIEW UNDER: NRS 640C.700

## BACKGROUND INFORMATION:

Mr. Lonardo's massage application is before you today for review that could not be approved administratively. Mr. Lonardo was arrested on June 5, 1999, for Assault 3<sup>rd</sup> degree by Rochester Police Department; September 12, 1999, for DUI by Rochester/Henrietta Police Department; September 18, 2001, for Possession of Marijuana by Hillsborough Sheriff's Office; May 6, 2010, for Conspiracy Marijuana of Domestic Origin by DEA-Rochester Division; person of interest for domestic battery on August 4, 2021, and arrested on August 17, 2021, for domestic battery by Las Vegas Metropolitan Police Department. Mr. Lonardo is requesting to be granted a license under NRS 640C.580 and is before you today for review under NRS 640C.700.