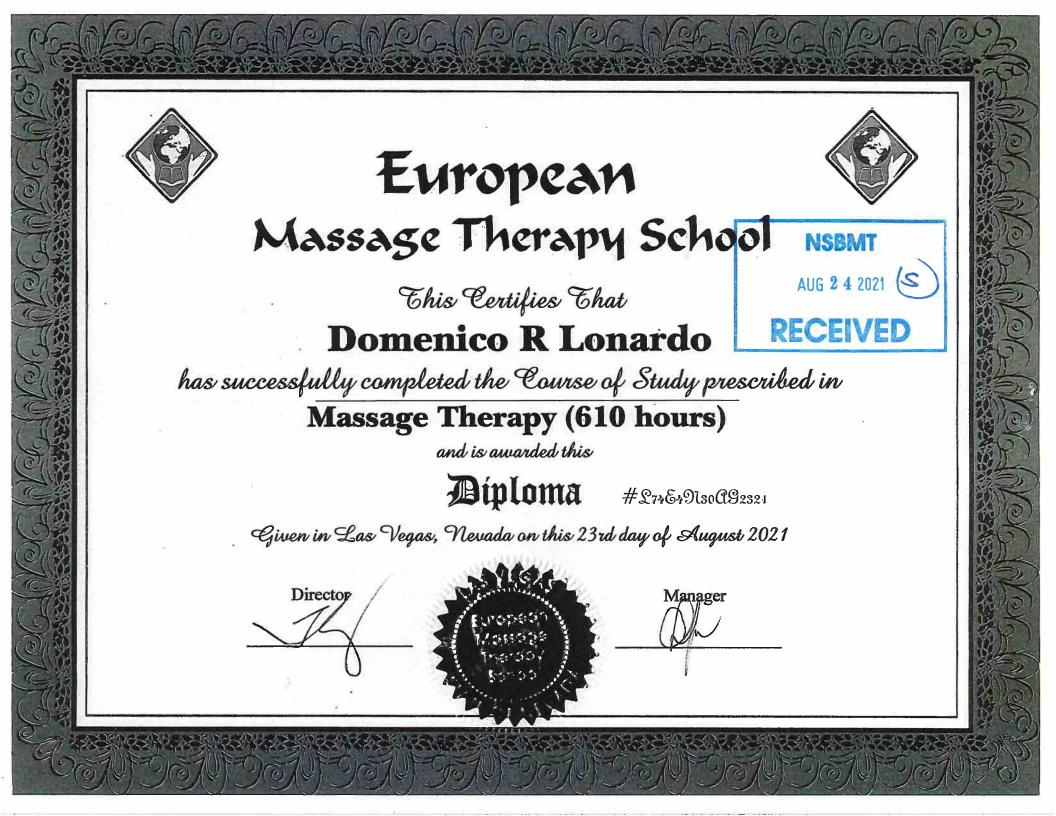

## TITLE: Application Review (Education and Administrative)

MEETING DATE: January 12, 2022

APPLICANT: Domenico R. Lonardo REVIEW UNDER: NRS 640C.700